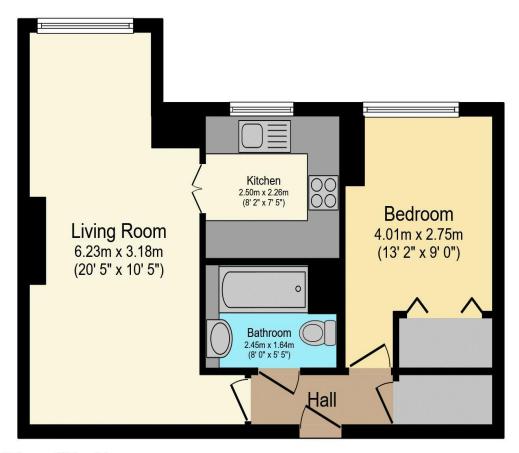

# Visit us at retirementhomesearch.co.uk

Total floor area 45.3 sq.m. (488 sq.ft.) approx

This floor plan is for illustrative purposes only. It is not drawn to scale. Any measurements, floor areas (including any total floor area), openings and orientation are approximate. No details are guaranteed, they cannot be relied upon for any purpose and they do not form part of any agreement. No liability is taken for any error, omission or misstatement. A party must rely upon its own inspection(s). Powered by www.focalagent.com