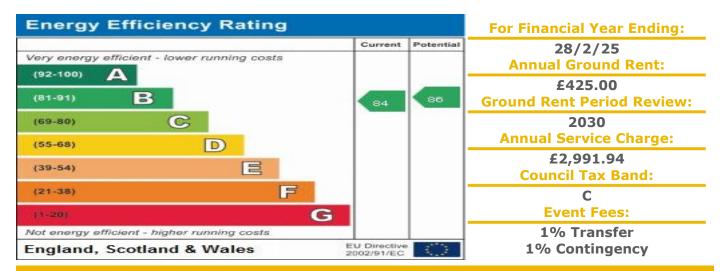

### **30 Joules Court**

Crown Street, Stone, Staffordshire, ST15 8EF

PRICE: £120,000

Lease: 125 years from 2007

Residents Lounge Laundry Room Guest Suite Lift to all floors Car Park Emergency alarm system & Security Entry System

Development Manager Minimum Age 55

Lease: 125 years from 2007

For more details or to make an appointment to view, please contact Charlotte Harvey